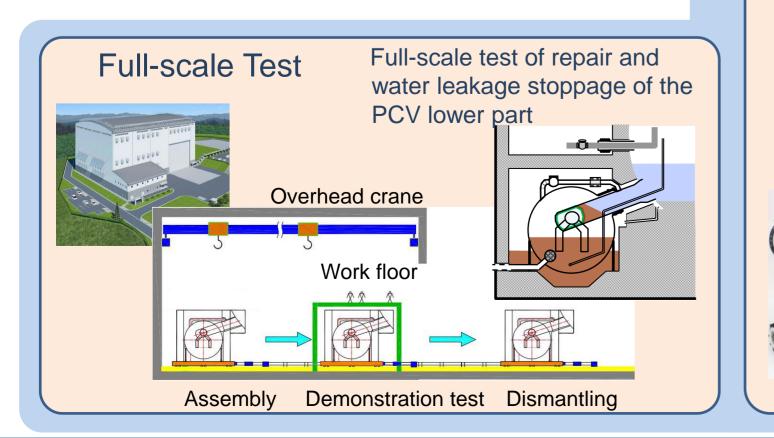

Repair and Water Stoppage of the PCV

Repair and Water Leakage Stoppage Technology for Leakage Points Inside the PCV

**Decontamination and Dose Reduction** 

**Remotely-operated** Decontamination in the **Reactor Building** Suction and blast Dry ice blast (for high places) (for low places)