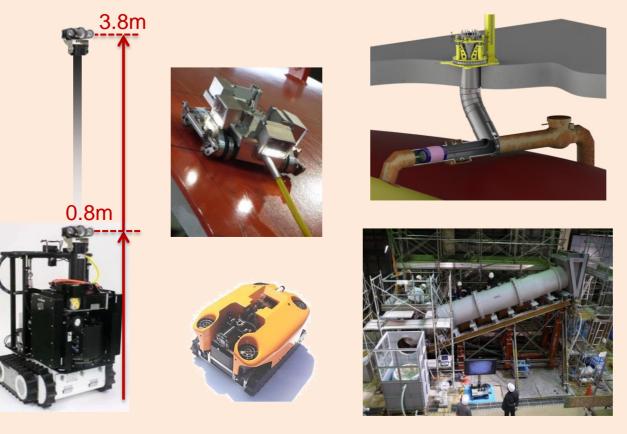

Repair and Water Stoppage of the PCV

Repair and Water Leakage Stoppage Technology for Leakage Points Inside the PCV

**Decontamination and Dose Reduction** 

**Remotely-operated** Decontamination in the **Reactor Building** Suction and blast Dry ice blast (for high places) (for low places)