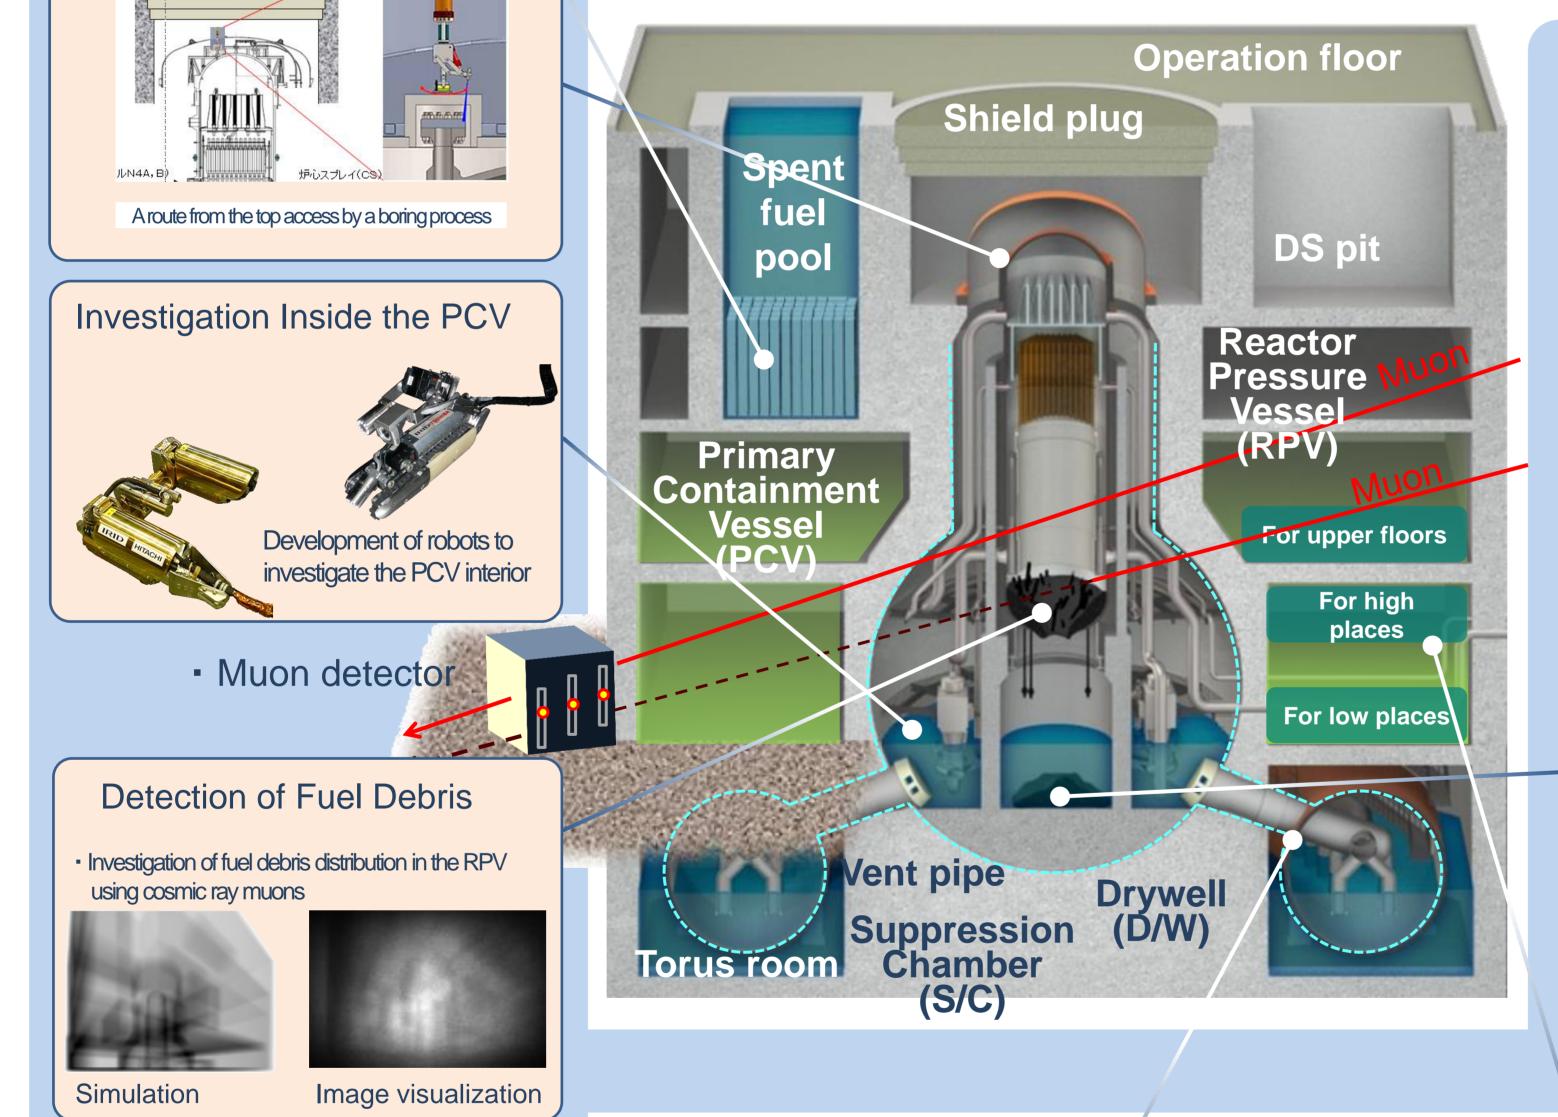

## **Overview of IRID R&D Projects**

Investigation of stored fuel

Investigation and Analysis of the **Reactor Interior** (Characterization)

Upgrading the Identification of **Conditions Inside the Reactor** through Application of Severe Accident Analysis Code, Data on the Actual Reactor and Reactor Internals, etc. Improvement of the physical model adiation HT Mo between Shroud and RPV Wall 炉心支持板 ジェットポンプ 粒子状デブリ 金属層 溶融プール 凝固クラスト Vessel Failure Mechanism 熟伝導,CRD 射のモデル化 デブリーコンクリート反応中の 主水時熱伝達モデル改良 格納容器床 サンプピット サンプピットへのデブリ 流入と侵食モデルの追加

Repair and Water Stoppage of the PCV

Repair and Water Leakage Stoppage Technology for Leakage Points Inside the PCV

**Decontamination and Dose Reduction** 

**Remotely-operated** Decontamination in the **Reactor Building** Suction and blast Dry ice blast (for high places) (for low places)