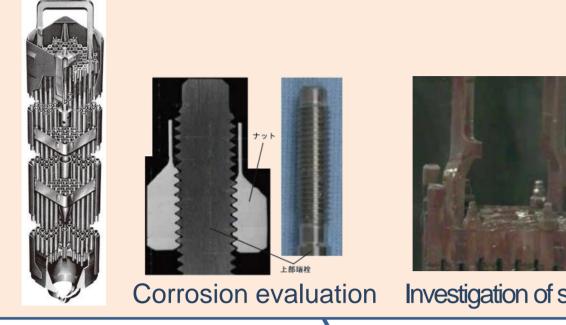

Repair and Water Stoppage of the PCV

Repair and Water Leakage Stoppage Technology for Leakage Points Inside the PCV

**Decontamination and Dose Reduction** 

**Remotely-operated** Decontamination in the **Reactor Building** Suction and blast Dry ice blast (for high places) (for low places)