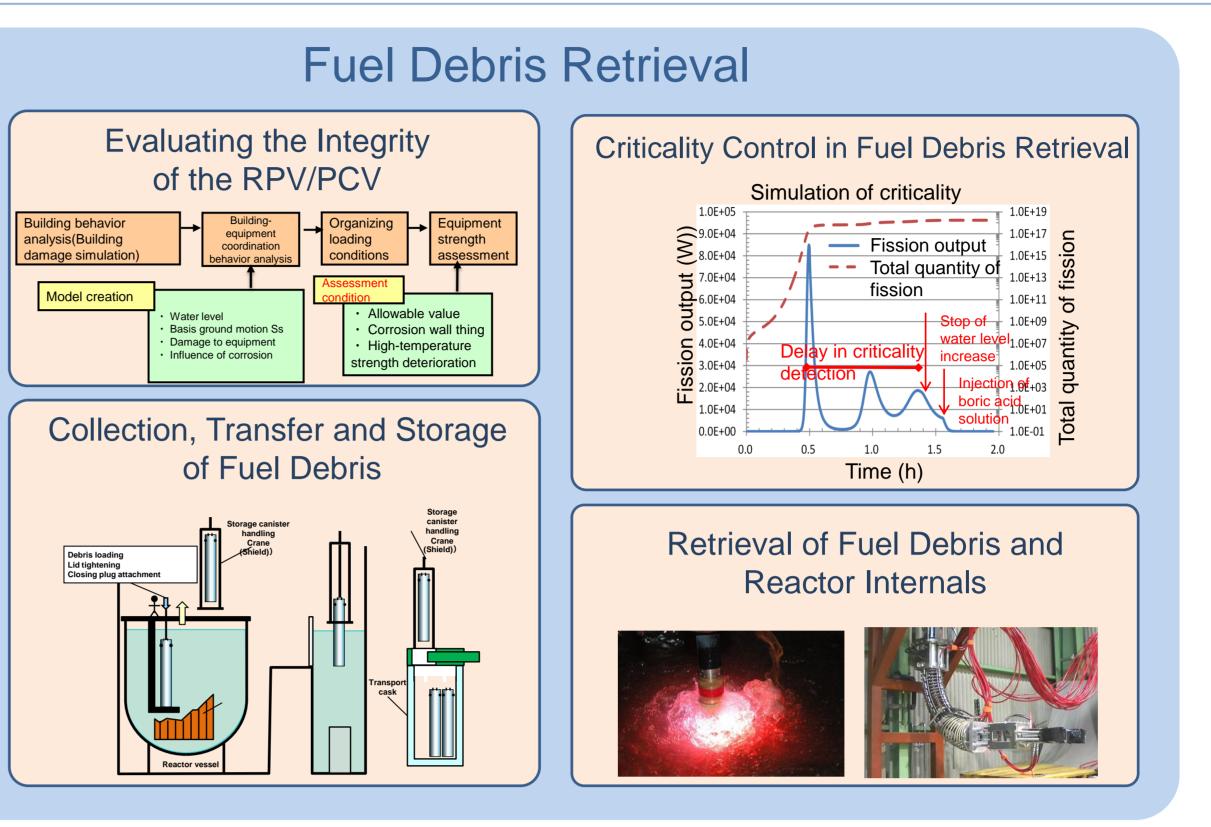

## **Overview of IRID R&D Projects**







Investigation of stored fuel







Investigation and Analysis of the **Reactor Interior** (Characterization)

Upgrading the Identification of **Conditions Inside the Reactor** through Application of Severe Accident Analysis Code, Data on the Actual Reactor and Reactor Internals, etc. Improvement of the physical model adiation HT Mo between Shroud and RPV Wall 炉心支持板 ジェットポンプ 粒子状デブリ 金属層 溶融プール 凝固クラスト Vessel Failure Mechanism 熟伝導,CRD 射のモデル化 デブリーコンクリート反応中の 主水時熱伝達モデル改良 格納容器床 サンプピット サンプピットへのデブリ 流入と侵食モデルの追加

**Fuel Debris Characterization** using simulated debris



- Treatment and Disposal of Solid Waste
  - Characterization of accidentgenerated waste
  - Long-term storage management
  - Treatment and disposal

Repair and Water Stoppage of the PCV

Repair and Water Leakage Stoppage Technology for Leakage Points Inside the PCV