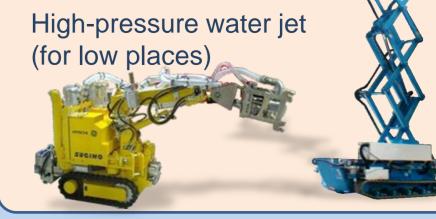

Repair and Water Stoppage of the PCV

Repair and Water Leakage Stoppage Technology for Leakage Points Inside the PCV

**Decontamination and Dose Reduction** 

**Remotely-operated** Decontamination in the **Reactor Building** Suction and blast Dry ice blast (for high places) (for low places)